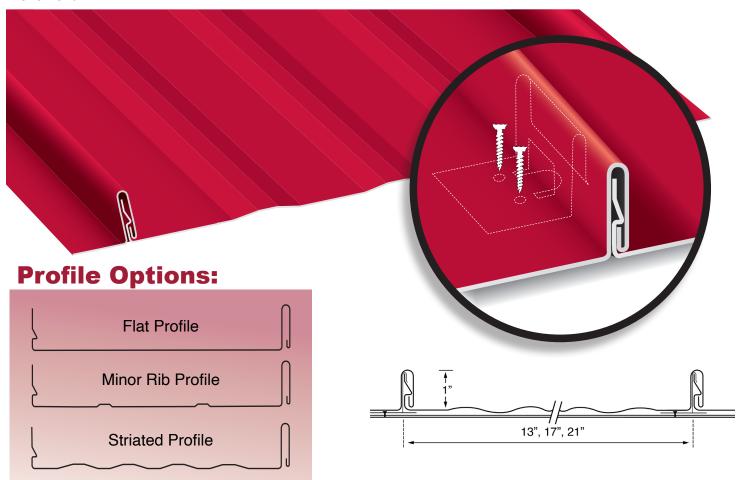

## **ASL-100**

The Everlast Metals ASL-100 is a concealed fastener roof system that offers the designer the classical look of a traditional standing seam panel and the high performance of an architectural system. This panel features a snap lock 1" seam height manufactured with optional minor ribs or striations, and its concealed clip to allow for fluid thermal movement.

## Features:

- 35-Year finish warranty for Fluropon®
- 40-Year finish warranty for Synergy™
- Minimum length of 4'
- Panel widths 13", 17", 21", custom
- Minimum slope requirement 3:12
- Watertight side lap
- Recommended for application over solid framing